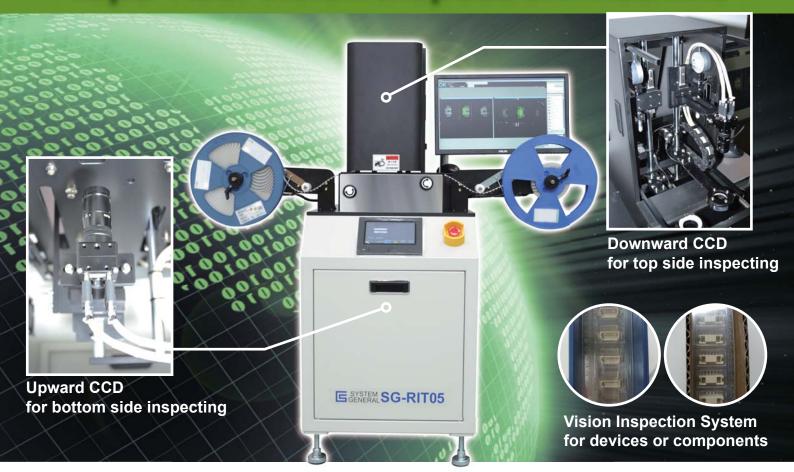

## Introduction

SG-RIT05 is the new generation automated reel to reel system for analyzing variety IC devices or components after taping. With twin high performance CCDs technology, the system optimizes visual mark inspection, pin lead detection and sealing quality. Depending on the configuration to the package type, the throughout goes up to 50K UPH.

| Vision<br>Inspection<br>Capabilities | Vision Repeatability Accuracy | 30 um(Camera Resolution 1600x1200, 2M pixels)                                                                  |
|--------------------------------------|-------------------------------|----------------------------------------------------------------------------------------------------------------|
|                                      | Mark Inspection               | Missing, Incomplete, Incorrect, Reverse, Orientation                                                           |
|                                      | Sealing Inspection            | Broken Seal, Non-Seal, Thinning Seal                                                                           |
|                                      | Damaged Devices               | Chipped off, Cracked >1.5mm                                                                                    |
|                                      | Others                        | Counter, Empty Pocket, Unit Overturned, Unit Out of Pocket                                                     |
|                                      | Tape Width                    | Conversion between 8mm to 44mm carrier tape width (Optional ring-light will be requested for tape width >12mm) |
| Features                             | Throughput                    | Up to 50,000 units UPH(Based on 8mm width and 4mm pitch package type)                                          |
|                                      | Support Package               | Reel Input to Reel Output                                                                                      |